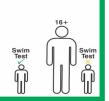

- Children 7 to 10 years who pass the Waterpark Admission Swim Test MAY swim unaccompanied
- Children with green bands may be asked to take the test again if aquatic staff are concerned that they cannot demonstrate the ability to maintain the Waterpark Admission Swim Test