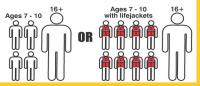

- Children 7 to 10 years MUST be accompanied by a parent/guardian (16+ years)
- Children must remain within direct supervision and within arm's reach
- Maximum of 4 children per each parent/guardian (1:4)

- Children 7 to 10 years who pass the Waterpark Admission Swim Test MAY swim unaccompanied
- Children with green bands may be asked to take the test again if aquatic staff are concerned that they cannot demonstrate the ability to maintain the Waterpark Admission Swim Test